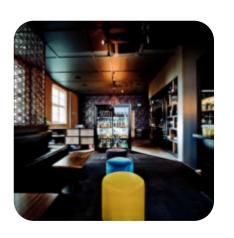

Not just for whiskey lovers this quiet, hidden little bar makes a refreshing change from the usual Perth pubs. The knowledgeable staff are both friendly helpful. Will definitely visit again (if I can remember how to find it <a href="read">read</a> more. In beautiful weather you can even eat in the outdoor area, and there is complimentary WLAN. The large range of <a href="coffee and tea specialties">coffee and tea specialties</a> greatly enhances the value of a visit to Helvetica, There's something for all tastes and it's impossible to go wrong with the bite-sized **Tapas**. Watching various sports events and competitions is also one of the pluses of visiting this *sports bar*, Also, the drinks menu at this place is exceptional and offers a significant and varied variety of both local and international beers, which are definitely worth a try.