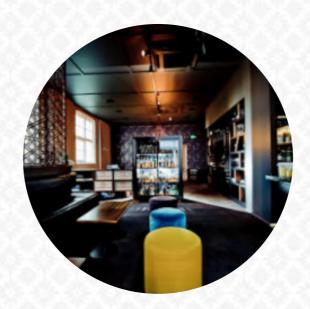

Not just for whiskey lovers this quiet, hidden little bar makes a refreshing change from the usual Perth pubs. The knowledgeable staff are both friendly helpful. Will definitely visit again (if I can remember how to find it <a href="read">read</a> more. In beautiful weather you can even eat in the outdoor area, and there is complimentary WLAN. The large range of <a href="coffee and tea specialties">coffee and tea specialties</a> greatly enhances the value of a visit to Helvetica, There's something for all tastes and it's impossible to go wrong with the bite-sized **Tapas**. Watching various sports events and competitions is also one of the pluses of visiting this *sports bar*, Also, the drinks menu at this place is exceptional and offers a significant and varied variety of both local and international beers, which are definitely worth a try.