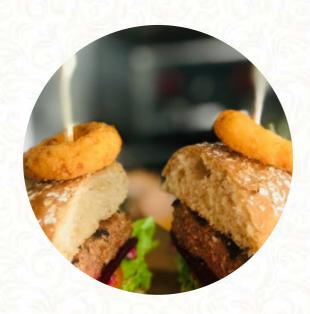

# These types of dishes are being served

**BURGER** 

#### Burgers

VEGGIE BURGER
CHICKEN BURGER