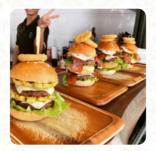

# These types of dishes are being served

**BURGER** 

#### Burgers

VEGGIE BURGER
CHICKEN BURGER