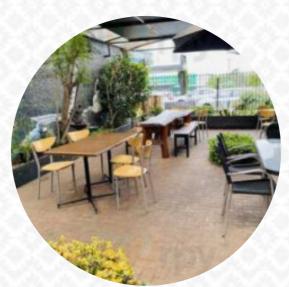

## Pokeno Bacon

47 Great South Road, Pōkeno 2472, New Zealand, Auckland

Opening Hours: Monday 07:30-19:00 Tuesday 07:30-19:00 Wednesday 07:30-19:00 Thursday 07:30-19:00 Friday 07:30-19:00 Saturday 07:30-19:00