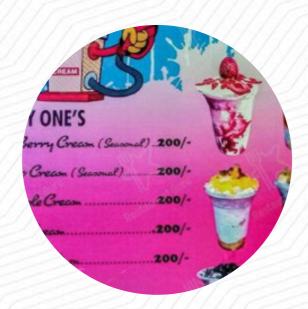

#### **Sweets & Desserts**

CHOCOLATE BROWNIE
DOUBLE CHOCOLATE
SUNDAE

### **Ingredients Used**

CHOCOLATE
MANGO
COCONUT

#### **Dessert**

MILKSHAKES
VANILLA ICE CREAM
HELADOS

**BROWNIE** 