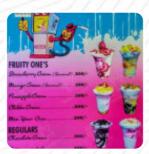

#### **Sweets & Desserts**

CHOCOLATE BROWNIE
DOUBLE CHOCOLATE
SUNDAE

### **Ingredients Used**

CHOCOLATE
MANGO
COCONUT

#### **Dessert**

MILKSHAKES
VANILLA ICE CREAM
HELADOS

**BROWNIE** 