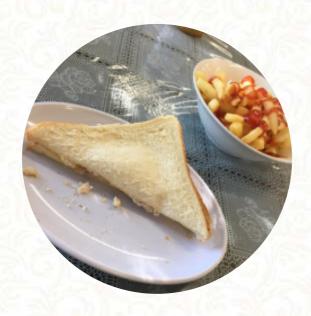

# Starburst Diner Menu

https://menuweb.menu 6A Mulgrave St, Gin Gin, Queensland 4671, Australia, GIN GIN +61741571088 - http://starburst-diner.jany.io/









### Starburst Diner Menu



### Non Alcoholic Drinks

**WATER** 

#### **Entrées**

**NUGGETS** 

#### **Toast**

**TOAST** 

### **Beverages**

**WATER BOTTLE** 

#### **Hot Drinks**

**COFFEE** 

### **Restaurant Category**

**GLUTEN FREE** 

# These Types Of Dishes **Are Being Served**

**BREAD** 

**MEAT** 

**PANINI** 

**BURGER** 

### **Ingredients Used**

**BACON** 

**PORK MEAT** 

BEEF

**HAM** 

**EGG** 

# **Starburst Diner**

6A Mulgrave St, Gin Gin, Queensland 4671, Australia, GIN GIN

#### **Opening Hours:**

Monday 12:00 -00:00 Tuesday 12:00 -00:00 Wednesday 12:00 -00:00 Thursday 12:00 -00:00 Friday 12:00 -00:0