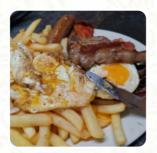

#### **Entrées**

**NUGGETS** 

### **Ingredients Used**

**BACON** 

**PORK MEAT** 

BEEF

**HAM** 

**EGG** 