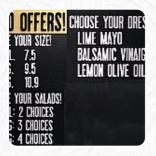

## Soul Origin Menu

https://menuweb.menu Shop 48, Westfield Woden, Keltie Street, Phillip, ACT, Australia +61262603605 - http://www.soulorigin.com.au/

A comprehensive menu of Soul Origin from Phillip covering all 17 meals and drinks can be found here on the menu. Soul Origin, a popular franchise known for its extensive range of fresh salads and sandwiches, has received mixed reviews from customers. While some appreciate the variety of healthy options available, others have criticized the lackluster atmosphere and inexperienced staff. Customers have noted discrepancies between advertised menu items and what is actually available, as well as inconsistencies in allergen information. Despite these issues, many praise the delicious food offerings, with favorites including the chicken schnitzel wrap and beetroot, feta, and walnut salad. Overall, Soul Origin seems to offer a convenient and affordable option for those looking for a quick and healthy meal in a food court setting.