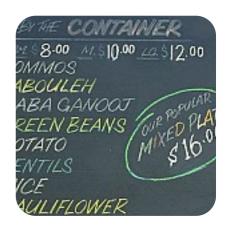

## Rowda Ya Habibi Menu

https://menuweb.menu 101 King Street, Newtown, Sydney, Australia +61295575368

A comprehensive menu of Rowda Ya Habibi from Newtown covering all 16 courses and drinks can be found here on the card. Rowda Ya-Habibi is a restaurant that has received mixed reviews from patrons. Some have criticized the quality of the food, labeling it as re-thrown or microwaved. Others have pointed out that the service can be inconsistent and rude at times. However, despite these negative comments, many customers have praised the restaurant for its traditional Lebanese fare, particularly highlighting the flavorful falafel wraps and affordable prices. Overall, while Rowda Ya-Habibi may have its flaws, it continues to attract customers looking for a quick and delicious meal in Newtown's bustling dining scene.