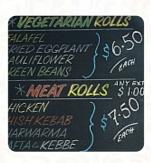

## Rowda Ya Habibi Menu

https://menuweb.menu 101 King Street, Newtown, Sydney, Australia +61295575368

A comprehensive menu of Rowda Ya Habibi from Newtown covering all 16 courses and drinks can be found here on the card. Rowda Ya-Habibi is a restaurant that has received mixed reviews from patrons. Some have criticized the quality of the food, labeling it as re-thrown or microwaved. Others have pointed out that the service can be inconsistent and rude at times. However, despite these negative comments, many customers have praised the restaurant for its traditional Lebanese fare, particularly highlighting the flavorful falafel wraps and affordable prices. Overall, while Rowda Ya-Habibi may have its flaws, it continues to attract customers looking for a quick and delicious meal in Newtown's bustling dining scene.