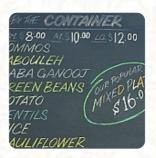

## Rowda Ya Habibi Menu

https://menuweb.menu 101 King Street, Newtown, Sydney, Australia +61295575368

A comprehensive menu of Rowda Ya Habibi from Newtown covering all 16 courses and drinks can be found here on the card. Rowda Ya-Habibi is a restaurant that has received mixed reviews from patrons. Some have criticized the quality of the food, labeling it as re-thrown or microwaved. Others have pointed out that the service can be inconsistent and rude at times. However, despite these negative comments, many customers have praised the restaurant for its traditional Lebanese fare, particularly highlighting the flavorful falafel wraps and affordable prices. Overall, while Rowda Ya-Habibi may have its flaws, it continues to attract customers looking for a quick and delicious meal in Newtown's bustling dining scene.