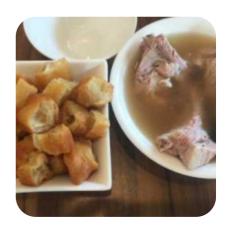

Bak Kut Teh (SGD \$18) Founder Bak Kut Teh. . On the spectrum of BKT, you have the potent peppery broth on one end, and the robust herbal broth on the other. . Since 1978, the version here is unique for occupying the middle, blending both savoury peppery and herbal sweet flavours, an enticing medley. . The premium pork ribs are large and meaty, with tender pork that comes off the bone easily, having a savoury herbal s... <u>read more</u>. The extensive diversity of coffee and tea specialties makes a visit to Founder Bak Kut Teh Boss even more worthwhile, Furthermore, the customers love the creative combination of different meals with new and partially experimental products - a good example of successful Asian Fusion. *meals are prepared authentically in the Asian style*, Many guests are particularly impressed by the <u>versatile</u>, fine Chinese cuisine.