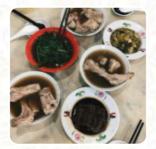

Bak Kut Teh (SGD \$18) Founder Bak Kut Teh. . On the spectrum of BKT, you have the potent peppery broth on one end, and the robust herbal broth on the other. . Since 1978, the version here is unique for occupying the middle, blending both savoury peppery and herbal sweet flavours, an enticing medley. . The premium pork ribs are large and meaty, with tender pork that comes off the bone easily, having a savoury herbal s... <u>read more</u>. The extensive diversity of coffee and tea specialties makes a visit to Founder Bak Kut Teh Boss even more worthwhile, Furthermore, the customers love the creative combination of different meals with new and partially experimental products - a good example of successful Asian Fusion. *meals are prepared authentically in the Asian style*, Many guests are particularly impressed by the <u>versatile</u>, fine Chinese cuisine.