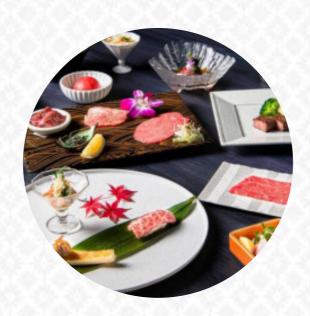

本日のスープ

メイン

HOMEMADE BEEF JERKY

レストランのカテゴリ

デザート

使用されている材料

牛肉

**Sides** 

わさび

しょうゆ

Kiln-Baked Steak Course ¥19,600

**OVEN-BAKED STEAK (150 G)** 

**BREAD OR RICE** 

このような種類の料理が 提供されています

前菜

サラダ