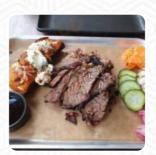

#### F220 Smokehouse Menu

https://menulist.menu 8/12 Karalta Rd, Erina NSW 2250, Australia, GOSFORD +61243394846 - http://f220.com.au/









A comprehensive menu of F220 Smokehouse from GOSFORD covering all 18 dishes and drinks can be found here on the card. For <u>seasonal or weekly deals</u>, please get in touch via phone or use the contact details provided on the website. What <u>User</u> likes about F220 Smokehouse:

great place. very attentive. everything was gluten-free, except for some of the burger rolls, the mac 'n cheese and the brownie they all said they were working on alternatives for. we shared the jallie poppers, platter for 2 and smoked mousse with cocktails that were all spectacular. the personal was super nice and attentive. will be back. read more. F220 Smokehouse from GOSFORD is popular for its tasty burgers, to which crispy fries, salads and other sides are offered, You'll find delicious *South American