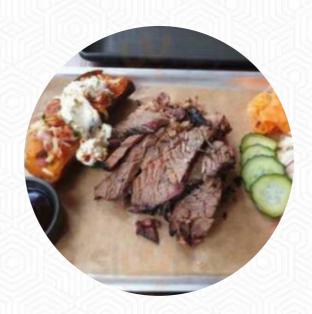

#### F220 Smokehouse Menu

https://menulist.menu 8/12 Karalta Rd, Erina NSW 2250, Australia, GOSFORD +61243394846 - http://f220.com.au/









A comprehensive menu of F220 Smokehouse from GOSFORD covering all 18 dishes and drinks can be found here on the card. For <u>seasonal or weekly deals</u>, please get in touch via phone or use the contact details provided on the website. What <u>User</u> likes about F220 Smokehouse:

great place. very attentive. everything was gluten-free, except for some of the burger rolls, the mac 'n cheese and the brownie they all said they were working on alternatives for. we shared the jallie poppers, platter for 2 and smoked mousse with cocktails that were all spectacular. the personal was super nice and attentive. will be back. read more. F220 Smokehous