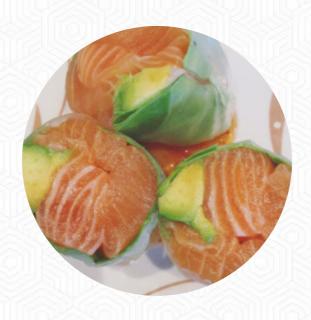

# Sushi Bay Menu

https://menuweb.menu 1201/600 Kingsway, Miranda, Australia +61295250911 - https://www.sushibay.com.au









Here you can find the menu of Sushi Bay in Miranda. At the moment, there are 15 meals and drinks on the food list.

# Sushi Bay Menu



#### Sushi Rolls

**SUSHI** 

#### Sushi

**SASHIMI** 

#### Chicken

**FRIED CHICKEN** 

## **Appetizer**

**TEMPURA** 

#### Fish & Seafood

**BLACK RICE** 

### **Restaurant Category**

**DESSERT** 

# These Types Of Dishes Are Being Served



FISH SOUP CHICKEN

**DESSERTS** 

## **Ingredients Used**



SEAFOOD BEEF SALMON

AVOCADO COCONUT

# Sushi Bay

1201/600 Kingsway, Miranda, Australia

#### **Opening Hours:**

Monday 11:30-21:00 Tuesday 11:30-21:00 Wednesday 11:30-21:00 Thursday 11:30-21:30 Friday 11:30-21:30 Saturda