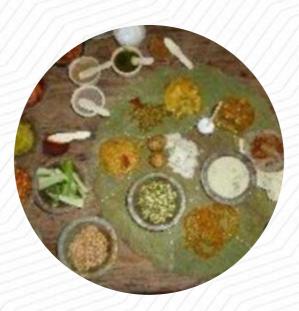

### Vishalla Menu

https://menulist.menu

Near Vasna Tol, Opposite APMC Market, Vasna, Ahmedabad, Paldi Ambawadi, Ahmedabad, India

#### +917926600919

The menu of Vishalla from Ahmedabad includes **17** meals. On average, <u>meals or drinks on the menu</u> cost about ₹326. The categories can be viewed on the menu below. What <u>Parth Joshi</u> likes about Vishalla: Vishalla has been an iconic place for village theme. One should visit this place while a visit to Ahmedabad. <u>read</u> <u>more</u>. You can at Vishalla from Ahmedabad **try delicious vegetarian dishes**, in which no animal meat or fish was brought into play, With original Indian spices, meals are tasty and freshly prepared. In case you want to have breakfast, a versatile brunch is offered to you, Likewise, the visitors of the restaurant prefer the extensive variety of differing *coffee and tea specialities* that the restaurant provides.