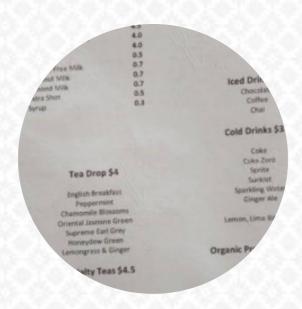

**LATTE** 

**Salads** 

**HALLOUMI SALAD** 

**BLUE CHEESE SALAD** 

**Dessert** 

**CREPES** 

**HARISSA** 

**Hot Drinks** 

**TEA** 

**COFFEE** 

These Types Of Dishes Are Being Served

**BURGER** 

**PANINI** 

**FISH** 

Ingredients Used

**BEEF** 