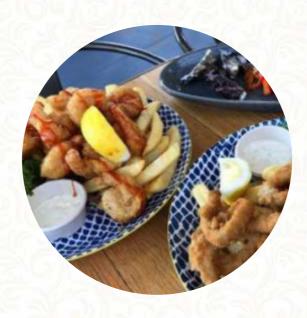

**TARTARE** 

**Hot Drinks** 

**COFFEE** 

Salads

**SEAFOOD SALAD** 

**CAESAR SALAD** 

**Fish Dishes** 

**FISH & CHIPS** 

**FISH AND CHIPS** 

These Types Of Dishes Are Being Served

**FISH** 

**SALAD** 

Ingredients Used

**MELON** 

**CHOCOLATE** 

**SCALLOPS** 