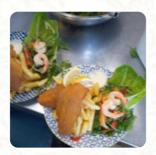

**FISH AND CHIPS** 

These Types Of Dishes Are Being Served

**FISH** 

**SALAD** 

Ingredients Used

**MELON** 

**CHOCOLATE** 

**SCALLOPS** 

**PRAWNS** 

**SALMON** 