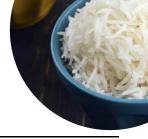

STEAMED RICE

RICE

**Restaurant Category** 

**GLUTEN FREE** 

**VEGETARIAN** 

These Types Of Dishes Are Being Served

**CHICKEN** 

**MEAT** 