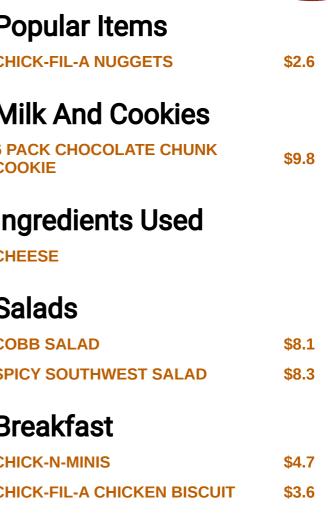

## Chick-fil-a Menu

| Desserts<br>FROSTED LEMONADE                  | \$4.6 | Popula<br>CHICK-FIL             |
|-----------------------------------------------|-------|---------------------------------|
| Side Dishes                                   |       | Milk A<br>6 pack ci<br>cookie   |
| Sandwiches<br>CHICKEN BURGER                  |       | Ingred                          |
| Dessert<br>CHOCOLATE CHUNK COOKIE<br>Starters | \$1.8 | Salads<br>COBB SAI              |
| CHICK-FIL-A COOL WRAP<br>Soft Drinks          | \$8.8 | Break<br>CHICK-N-I<br>CHICK-FIL |
| Milkshakes<br>Milkshake                       |       | These<br>Are Be                 |
| Sweets & Desserts                             | \$3.3 | BURGER                          |