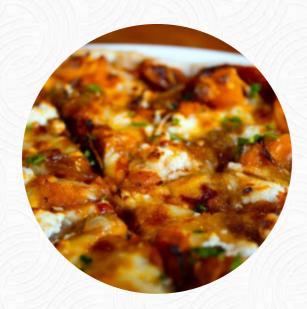

Cannot speak highly enough of Ben and the whole team at the Dockyard. It was my birthday and I had arranged dinner and drinks at honeysuckle social, that was a god awful experience and we got pushed out before we had even had dinner. The dockyard fit us in at a moments notice, with a huge table for our big group. The cocktails were delicious and came out super fast. The food was amazing, again we waited minimal time.... read more. When the weather is good you can also eat and drink outside, And into the accessible spaces also come visitors with wheelchairs or physiological limitations. In The Dockyard in Newcastle Australia, they prepare tasty pizza using a traditional method, served straight out of the oven, Additionally, they offer you authentic Australian menus with products like bush tomatoes and finger limes. Look forward to the enjoyment of fine vegetarian menus, It's possible to chill out at the bar with a cool beer or other alcoholic and non-alcoholic drinks.

**DRINKS** 

These types of dishes are being served

**PIZZA** 

**SALAD** 

**PASTA** 

**BURGER** 

**Ingredients Used** 

**GARLIC** 