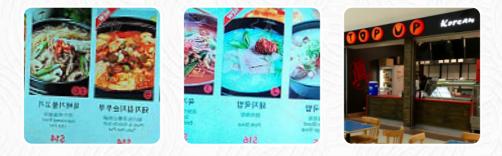

On this website, you can find the complete menu of Top Up Korean Takeaway from Sunnybank. Currently, there are 17 menus and drinks available. For **seasonal or weekly deals**, please contact the owner of the restaurant directly. You can also contact them through their website. What <u>User</u> likes about Top Up Korean Takeaway: omg! that's soou tasty! I went past this place a few times and always saw many people. So I decided to give it a try and I'm glad I did it. definitely again for more <u>read more</u>. The restaurant and its premises are wheelchair accessible and thus usable with a wheelchair or physical limitations. What <u>2Roy B (5 4 years ago on Google doesn't like about Top Up Korean Takeaway</u>:

Korean soup special....but nothing special anymore .... We visited couple of times ... It was ok ... now I taste only MSG ... totally changed food taste and quality and price ... also waiting time is one of pain... I could see some of table waited almost 30 min .... <u>read more</u>. Fans of <u>Korean cuisine</u> are in the right place here: With **Kimchi**, the most diverse versions, preparations of Bibimbap, Bap, you will also find various, exquisite Jjigae that please the palate, among the delicacies of this establishment are particularly the <u>Sushi</u> and Te-Maki. Also, they offer you delicious <u>seafood</u> menus, Forbreakfast a versatile brunch is offered here.