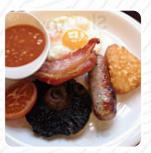

# These Types Of Dishes Are Being Served

**MEAT** 

**SOUP** 

**FISH** 

**PANINI** 

**LAMB** 