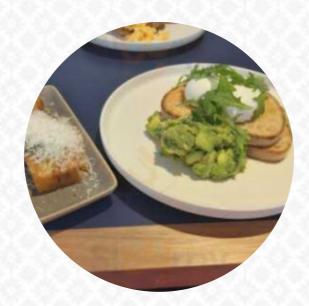

## Levi Menu

https://menulist.menu
6 Railway Parade, Murrumbeena, Australia
+61395632124

On this website, you can find the *complete* menu of Levi from Murrumbeena. Currently, there are 17 dishes and drinks available. For **seasonal or weekly deals**, please contact the restaurant owner directly. You can also contact them through their website. What User likes about Levi:

I love Levi's but it is a bit expensive for what it is, would defs go more often if it was a bit more reasonable-but that's pretty typical of the cafes in this strip.Food: 4/5 Service: 5/5 Atmosphere: 5/5 ...More <u>read more</u>. The diner is accessible and can therefore also be used with a wheelchair or physiological limitations. At Levi in Murrumbeena, there's a hearty brunch in the morning where you can indulge treat yourself, Additionally, they provide you typical Australian menus with ingredients like bush tomatoes and finger limes. Not to be left out is the extensive selection of **coffee and tea specialties** in this restaurant, Of course, you also have to try the delicious

burgers, that come with sides like fries, salads, or wedges offered.