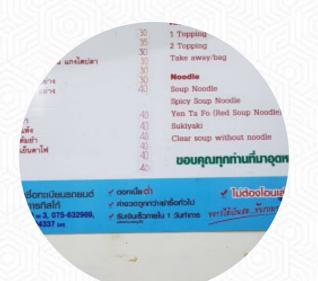

### Hong Ming Vegetarian Food Speisekarte

https://speisekarte.menu/

540/2 000000 11 Tambon Krabi Noi, Amphoe Mueang Krabi, Chang Wat Krabi 81000, Thailand

+66826929824



## Hong Ming Vegetarian Food Speiseka

#### Salads

SALAD

# Non alcoholic drinks

Appetizers

SPRING ROLLS

### Side dishes

RICE

## Drinks

BOTTLE OF WATER

### Toppings

TOPPINGS

#### **Restaurant Category**

VEGAN VEGETARIAN

### Mains

SALAD

SOUP

FISH

#### Ingredients



VEGETABLES CHILI

TOFU

GARLIC CUCUMBER

## Hong Ming Vegetarian Food

540/2 0000000 11 Tambon Krabi Noi, Amphoe Mueang Krabi, Chang Wat Krabi 81000, Thailand

#### Öffnungszeiten:

Montag 06:00-18:00 Dienstag 06:00-18:00 Mittwoch 06:00-18:00 Donnerstag 06:00-18:00 Samstag 06:00-18:00



Gemacht mit speisekarte.menu