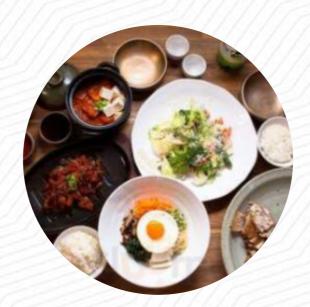

Our dining experience was average. 2 dishes were spicier hotter than we were told. Servings small for price. Venue lacks any atmosphere. Night time parking seriously needs lighting. Staff were very pleasant attentive. Will attend one more time be fair. 2.5/5 read more. If you feel like a treat, you should visit Simply Korean because they have tasty desserts that will surely satisfy the sweet-tooth in you, and you may look forward to the tasty traditional seafood cuisine. Not to forget are the typical Korean meals like Kimchi, Bibimbap and also Jjigae, which have a fixed place on the menu card and also on the tables of the visitors, There are also some international dishes to choose from on the menu.