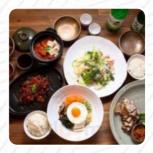

Our dining experience was average. 2 dishes were spicier hotter than we were told. Servings small for price. Venue lacks any atmosphere. Night time parking seriously needs lighting. Staff were very pleasant attentive. Will attend one more time be fair. 2.5/5 read more. If you feel like a treat, you should visit Simply Korean because they have tasty desserts that will surely satisfy the sweet-tooth in you, and you may look forward to the tasty traditional seafood cuisine. Not to forget are the typical Korean meals like Kimchi, Bibimbap and also Jjigae, which have a fixed place on the menu card and also on the tables of the visitors, There are also some international dishes to choose from on the menu.