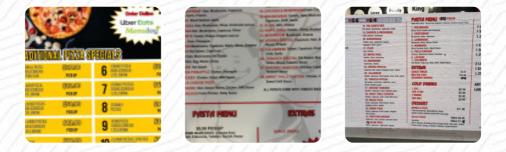

## Jessie's Pizza Greenvale Menu

https://menulist.menu Greenvale Shopping Centre, 1 G24a, Greenvale Dr, Greenvale, Australia +61393332203 - http://www.jessiespizza.com.au



A <u>complete menu of Jessie's Pizza Greenvale</u> from Greenvale covering all 17 dishes and drinks can be found here on the food list. For **changing offers**, please get in touch via phone or use the contact details provided on the website. What <u>Hadi Suleman</u> likes about Jessie's <u>Pizza</u> Greenvale:

Parking: 10 Service: Take out Meal type: Dinner Price per person: A\$20–40 Food: 5 Service: 4 Atmosphere: 4 Recommended dishes: Oven Baked Potato Wedges, Pizza Pasta Parking space: Plenty of parking Parking options: Free parking lot <u>read more</u>. The restaurant is accessible and can therefore also be used with a wheelchair or physiological disabilities, Depending on the weather conditions, you can also sit outside and eat. What <u>Carl Vella</u> doesn't like about Jessie's <u