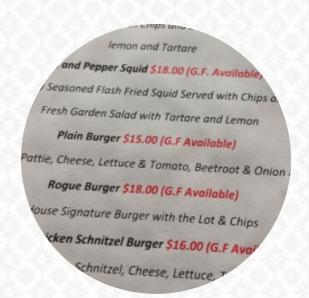

## The Rogue Carriage Cafe Menu

Main courses

**CALAMARI** 

Seafood

**SALT AND PEPPER SQUID** 

Starters & Salads

**POTATOE CHIPS** 

For the small hunger

**EGG ROLL** 

Fingerfood

**CALAMARES** 

Saucen, Chutneys & Extras

**GRAVY** 

**Vegetables** 

**EGG ROLLS** 

Beverages