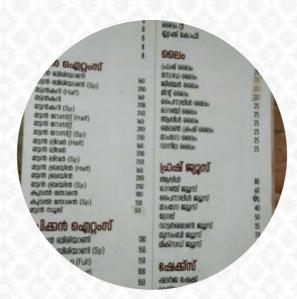

## Centre (family Menu

# Centre (family Menu

Starters & Salads

**WINGS** 

Chicken

**CHICKENWINGS** 

**Beef-Gerichte** 

**BEEF CURRY** 

Hot drinks

**TEA** 

**Breads** 

**APPAM** 

Non Vegetarian (Goat)

**MUTTON CURRY** 

Condiments and Sauces

**CURRY** 