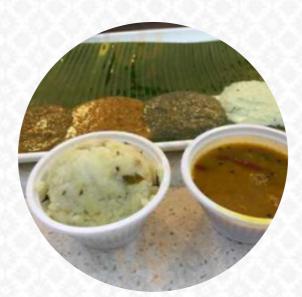

### Murugan Idli Shop Menu

<u>https://menulist.menu</u> 76 Syed Alwi Rd, Singapore 207660, Central Singapore https://www.muruganidlishop.com/

Here you can find the <u>menu</u> of Murugan Idli Shop in Central Singapore. At the moment, there are 17 dishes and drinks on the food list. You can inquire about seasonal or weekly deals via phone. What <u>User</u> likes about Murugan Idli Shop:

Quality of their food has dropped over the years. Their staff are friendly extremely nasty and rude. Their opening hours says 9-11 but if you go between 3 4pm, their staff will refuse to let you in. They'll ask you to come back at so and so time. At one point it use to be one of our favourite. During peak, you have to eat as if you are on a race. After they shifted to the new place, we went there and had bad stomach... read more. A selection of tasty seafood meals is served by the Murugan Idli Shop from Central Singapore, The menus are usually prepared in a short time and fresh for you. Look forward to the enjoyment of delicious vegetarian dishes, The visitors of the establishment also appreciate the comprehensive selection of differing coffee and tea specialities that the establishment has to offer.