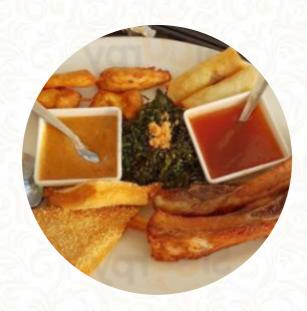

## China Water Menu

Non alcoholic drinks

**WATER** 

Süße Desserts

**CREPES** 

Main courses

**RIBS** 

**Appetizer** 

**TEMPURA** 

Mexican dishes

CHILLI

**Nudel-Reisgerichte** 

**CHOW MEIN** 

Seafood\*

**GAMBAS** 

These types of dishes are being served