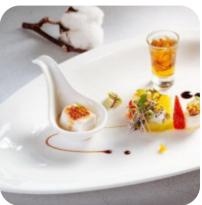

#### Vegetarian dishes

CARROT CAKE

### Ingredients

VEGETABLES CHEESE BROCCOLI TOFU

Mains Pasta TUNA STEAK DESSERTS APPETIZER