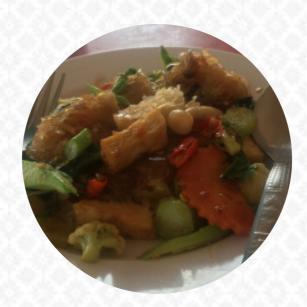

## Vegetarian Food Maenamkwai Rd Menu

https://menulist.menu 28/3 Maenamkwai Rd, Tambon Ban Tai, Kanchanaburi, Thailand, 71000

A comprehensive menu of Vegetarian Food Maenamkwai Rd from Kanchanaburi covering all 17 courses and drinks can be found here on the food list. For changing offers, please get in touch via phone or use the contact details provided on the website. What User likes about Vegetarian Food Maenamkwai Rd:

Although the label says "vegetarian food", it is all vegan. we went there twice because that was delicious and the owner is a beautiful woman. she speaks little English, but as she has a thai-english menu, the communication is easy. portioning is a little small, but since every dish is only 40 baht, there is nothing to complain at all. we've always shared 3 dishes between us. everything we had was very delicious. our... read more. The restaurant and its premises are wheelchair accessible and thus usable with a wheelchair or physiological limitations. Vegetarian Food Maenamkwai Rd from Kanchanaburi uses for its fine dishes the Thai culinary popular spices and (fish-)sauces, along comes freshly harvested vegetables, seafood and meat, and you can look forward to the scrumptious typical seafood cuisine. Meals are usually prepared in a short time for you and brought to the table, there are also delectable vegetarian menus in the menu.