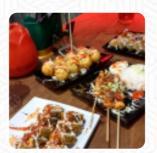

## Takeshi Mura Menu

https://menulist.menu
Telagagedong No 8 Pandansari Square, Sumber Agung, Weleri, Indonesia
+6285950219137





## Takeshi Mura Menu



**Appetizers** 

**TAKOYAKI** 

Main courses

SUSHI

**Dessert** 

**MALPUA** 

Signature Rolls

**VOLCANO ROLL** 

Sonstiges

**SASHIMI** 

**Noodle** 

**RAMEN** 

Spezial-Nudeln

**UDON** 

Main courses - Teriyaki

**BEEF TERIYAKI** 

Hot drinks

**TEA** 

These types of dishes are being served

SOUP

Ingredients Used



SEAFOOD MEAT

**MOZZARELLA PASTA** 

CHEESE BEEF

**CHICKEN** 

## Takeshi Mura Menu



## Takeshi Mura

Telagagedong No 8 Pandansari Square, Sumber Agung, Weleri, Indonesia

**Opening Hours:** 

Monday 11:00-21:00 Tuesday 11:00-21:00 Wednesday 11:00-21:00 Thursday 11:00-21:00 Friday 11:00-21:00 Saturday 11:00-21:30 Sunday 11:00-21:00 **a**gallery image

Made with menulist.menu