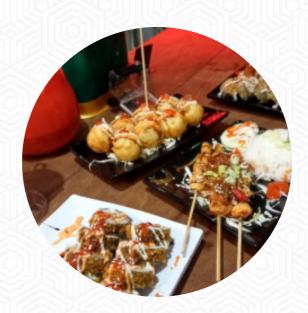

## Takeshi Mura Menu

https://menulist.menu
Telagagedong No 8 Pandansari Square, Sumber Agung, Weleri, Indonesia
+6285950219137





## Takeshi Mura Menu



**Appetizers** 

**TAKOYAKI** 

Main courses

SUSHI

**Dessert** 

**MALPUA** 

Signature Rolls

**VOLCANO ROLL** 

Sonstiges

**SASHIMI** 

**Noodle** 

**RAMEN** 

Spezial-Nudeln

**UDON** 

Main courses - Teriyaki

**BEEF TERIYAKI** 

Hot drinks

**TEA** 

These types of dishes are being served

SOUP

Ingredients Used



SEAFOOD MEAT

**MOZZARELLA PASTA** 

CHEESE BEEF

**CHICKEN** 

## Takeshi Mura Menu



## Takeshi Mura

Telagagedong No 8 Pandansari Square, Sumber Agung, Weleri, Indonesia

**Opening Hours:** 

Monday 11:00-21:00 Tuesday 11:00-21:00 Wednesday 11:00-21:00 Thursday 11:00-21:00 Friday 11:00-21:00 Saturday 11:00-2