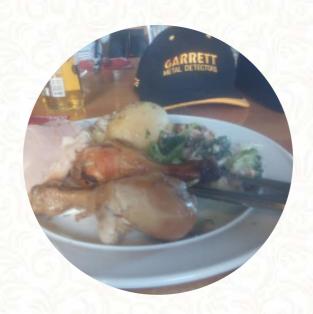

I've been in the mossburn hotel for many years when I'm in the south contract. the rooms are warm and comfortable and eat great. great value for money. room: 5/5 service: 5/5 location: 5/5 .more <u>read more</u>. The restaurant is accessible and can therefore also be used with a wheelchair or physical disabilities, and there is no-charge WiFi. If the weather are right, you can also eat outside. In Mossburn Railway in Mossburn, they prepare crispy pizza using a time-honored method, served **straight out of the oven**, here they serve a appetizing brunch for breakfast. You have the option to, after the meal (or during it), also relax at the bar with an alcoholic or non-alcoholic drink, Likewise, the customers of the establishment prefer the extensive selection of various <u>coffee and tea specialities</u> that the restaurant provides.

## Mossburn Railway Menu

Alcoholic Drinks

**BEER** 

Main courses

**RIBS** 

Spaghetti

**CREMA** 

**Toast** 