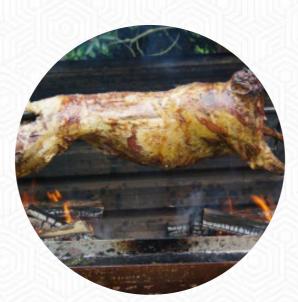

#### Abbey Road Burgers, Cafe Menu

https://menulist.menu 107 Appleby Hwy, Hope, New Zealand https://www.google.com



Here you can find the menu of Abbey Road Burgers, Cafe in Hope. At the moment, there are 17 dishes and drinks on the card. You can inquire about seasonal or weekly deals via phone. What <u>User</u> likes about Abbey Road Burgers, Cafe:

absolutely fantastic. burger are the top notch. service was top notch and everything from vibe top notch. even if it was a wet and wild daylight, it was broken down. the live music was great! beautiful. many thanks for them <u>read</u> <u>more</u>. The rooms on site are wheelchair accessible and can also be used with a wheelchair or physical disabilities, Depending on the weather, you can also sit outside and eat and drink. Abbey Road B