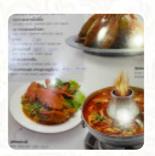

A must for this restaurant is her iconic dish "Volcano Prawn". Ask a waitress to fire for you and make your camera ready! There are two types of portion for this dish is a) is 1 kg bowl and b) is half kilo dish. We ordered 1 kg dish is a enough portion for two people. Besides her iconic dish, her other food is also excellent. We had served Kang Som hot in a hot pot. And steamed snakehead fish with vegetables and dips... read more. The rooms on site are wheelchair accessible and can also be used with a wheelchair or physiological disabilities, Depending on the weather, you can also sit outside and have something. What User doesn't like about Volcano Prawn:

For 1 kilograms, the (volcano) prawns cost 800 THB. You can order half a kilo (400 THB). You can have it spicy or non-spicy. The prawns taste ok. There are also other dishes to order. The restaurant was quite full when I went on a Thursday evening. read more. The extensive selection of coffee and tea specialties greatly enhances the value of a visit to Volcano Prawn, and you may look forward to the tasty traditional seafood cuisine. If you're the type for more exotic menus, then try the *Thai menus*.