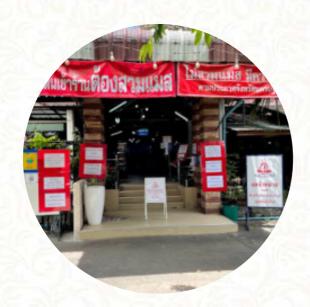

# Volcano Prawn

885 Petchkasem Rd, Nakhon Pathom, Thailand

**Opening Hours:** 

Monday 10:00-21:00 Tuesday 10:00-21:00 Wednesday 10:00-21:00 Thursday 10:00-21:00 Friday 10:00-22:00 Saturday 10:00-22:00 Sunday 10:00-22:00 **a**gallery image