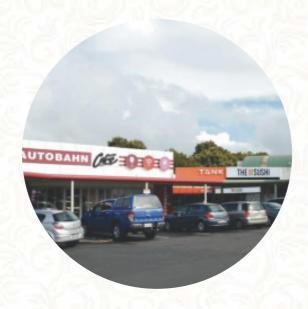

#### Maru Sushi Don Menu

https://menuweb.menu 216 Mill Road, Bombay, New Zealand https://thesushibombay.business.site/?opi=79508299

A comprehensive menu of Maru Sushi Don from Bombay covering all 16 menus and drinks can be found here on the menu. Nestled at the top of the Bombays, this restaurant presents a mix of experiences that can be as varied as its menu. Diners can explore a build-your-own sushi concept, featuring healthier options like yaki udon and katsu don, all within a reasonable NZ\$10–20 range. While some patrons have reported unprofessional service incidents and concerns about cleanliness, others praise the friendliness of the staff and the freshness of the food. Particularly noted are the delightful donburi dishes and generous sushi portions. With ample parking and a combination of indoor and outdoor seating, this restaurant remains a tempting stop for sushi lovers.

# Maru Sushi Don

216 Mill Road, Bombay, New Zealand