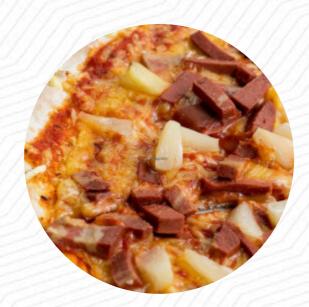

There's not really that many food options, 4 or 5 pizzas, all more or less the same fastfood type style. We had the pepperoni and the BBQ, each 14€. (couldn't take a photo of menu is with QR code). All in all: I'm of course glad they are offering vegan pizzas, but would love to see pizzas with some more varied toppings, and some greens and vegs. Service is very friendly and swift! and a nice terrace to sit outside. I... read more. A visit to The Tube is particularly valuable due to the large variety of coffee and tea specialties, Also, you shouldn't miss out on the crispy and crunchy pizza, traditional freshly baked in a wood oven. After the meal (or during it), you have the opportunity to still relax at the bar with a alcoholic or non-alcoholic drink, and you can look forward to traditional Italian cuisine with classics like pizza and pasta.

**VEGAN** 

**Ingredients Used** 

**PEPPERONI** 

**CHEESE** 

**SAUSAGE** 