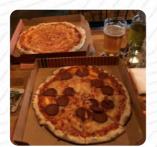

There's not really that many food options, 4 or 5 pizzas, all more or less the same fastfood type style. We had the pepperoni and the BBQ, each 14€. (couldn't take a photo of menu is with QR code). All in all: I'm of course glad they are offering vegan pizzas, but would love to see pizzas with some more varied toppings, and some greens and vegs. Service is very friendly and swift! and a nice terrace to sit outside. I... read more. A visit to The Tube is particularly valuable due to the large variety of coffee and tea specialties, Also, you shouldn't miss out on the crispy and crunchy pizza, traditional freshly baked in a wood oven. After the meal (or during it), you have the opportunity to still relax at the bar with a alcoholic or non-alcoholic drink, and you can look forward to traditional Italian cuisine with classics like pizza and pasta.