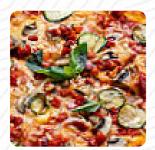

There's not really that many food options, 4 or 5 pizzas, all more or less the same fastfood type style. We had the pepperoni and the BBQ, each 14€. (couldn't take a photo of menu is with QR code). All in all: I'm of course glad they are offering vegan pizzas, but would love to see pizzas with some more varied toppings, and some greens and vegs. Service is very friendly and swift! and a nice terrace to sit outside. I... read more. A visit to The Tube is particularly valuable due to the large variety of coffee and tea specialties, Also, you shouldn't miss out on the crispy and crunchy pizza, traditional freshly baked in a wood oven. After the meal (or during it), you have the opportunity to still relax at the bar with a alcoholic or non-alcoholic drink, and you can look forward to traditional Italian cuisine with classics like pizza and pasta.