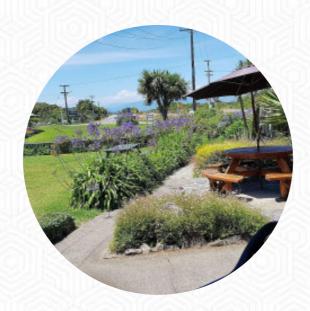

### Star Tavern Menu

https://menuweb.menu 6 Lighthouse Rd, 7892, New Zealand, Cape Foulwind +6437896923

Here you can find the menu of Star Tavern in Cape Foulwind. At the moment, there are 42 menus and drinks on the food list. Nestled in scenic Westport, the Star Tavern offers a delightful dining experience that combines warm hospitality with exceptional cuisine. Diners praise the exquisite steak and eggs, lovingly prepared by the talented chef, Criss. The atmosphere is inviting, with a beautifully designed outdoor seating area, ideal for enjoying meals with furry companions. Visitors rave about the friendly staff who go above and beyond to ensure a memorable visit. Whether you're seeking comfort food or a cozy spot during inclement weather, the Star Tavern's welcoming vibe and top-notch service make it a must-visit destination on the South Island.