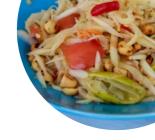

* choice of other meal plans from Phang Nga as well. Why not take a look or help Menulist and upload the overview of dishes and drinks here. What <u>Randy Zarecki</u> likes about Blue Corner:

I love this place! Excellent food, the owner is personable w good English, and it's on a fun street for people/traffic watching! No Gai Yan (marinated /grilled chicken), but the fried chicken breast the staff made instead was outstanding! <a href="read more">read more</a>. The Blue Corner in Phang Nga serves various delicious seafood meals, Indulge in the impressive view of the delicious preparations of the meals and also enjoy a beautiful view of some of the local <a href="highlights">highlights</a>. As a rule, most courses are prepared in the shortest time for you and served.

## Blue Corner Menu



#### Salads

**PAPAYA SALAD** 

#### Chicken

**GRILLED CHICKEN** 

## Hauptgerichte - Chicken

**FRIED CHICKEN** 

#### **Condiments and Sauces**

**CURRY** 

## Ingredients Used

**CHICKEN** 



PRAWNS
PORK MEAT

# These types of dishes are being served

**CHICKEN BREAST** 

**SOUP** 

**NOODLES** 

**SALAD** 

**TUNA STEAK** 

**FISH** 

# Blue Corner Menu



# Blue Corner

R9H7+VCC, Thanon Montri 2, Tambon Takua Pa, Amphoe Takua Pa, Chang Wat Phang-nga 82110, Thailand, Phang Nga Opening Hours: Saturday 07:30-11:00

Sunday 07:30-11:00 Monday 07:30-11:00

Tuesday 07:30-11:00 Wednesday 07:30-11:00

Thursday 07:30-11:00 Friday 07:30-11:00

Filuay 07.30-.

**a**gallery image

Made with menulist.menu