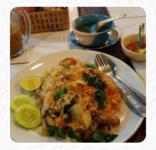

I love this place! Excellent food, the owner is personable w good English, and it's on a fun street for people/traffic watching! No Gai Yan (marinated /grilled chicken), but the fried chicken breast the staff made instead was outstanding! <a href="read more">read more</a>. The Blue Corner in Phang Nga serves various delicious seafood meals, Indulge in the impressive view of the delicious preparations of the meals and also enjoy a beautiful view of some of the local <a href="highlights">highlights</a>. As a rule, most courses are prepared in the shortest time for you and served.