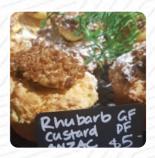

## Munch Menu

https://menulist.menu
62 Broadway Avenue, Palmerston North 4410, New Zealand, Palmerston North City
+6463565237 - https://www.munchpalmy.net/

Here you can find the menu of Munch in Palmerston North City. At the moment, there are **11** menus and drinks on the card. You can inquire about seasonal or weekly deals via phone. What <u>User</u> likes about Munch: Must go for a Coeliac. Full menu is gluten-free. You have amazing wardrobe and fresh food options! Even gluten-free beer available! Very recommended! Best option in Palmerston North!!! <u>read more</u>. The place also offers the possibility to sit outside and eat and drink in nice weather. At Munch in Palmerston North City, there's a **diverse brunch** for breakfast where you can indulge treat yourself, Furthermore, the visitors of the establishment enjoy the comprehensive selection of the various <u>coffee and tea specialities</u> that the restaurant has available. If you'd like something sweet for dessert, Munch does not disappoint with its large <u>selection</u> of desserts, The light and healthy menus on the menu are also among the favorite dishes of the visitors.