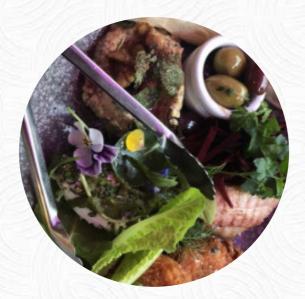

was at restaurant last night very disappointed, Ken as for his steak to be med, came out so rear.....ordered chips the came out all scrappy, not nice chips. Service was very good would give a meal be lucky to give a disappointed as we thought we were going to have a lovely meal. Very disappointed. read more. At No.7 Balmac in Dunedin you can try delicious vegetarian meals, that are free from any animal meat or fish, You can also unwind at the bar with a cool beer or other alcoholic and non-alcoholic drinks. If you'd like something after-dinner treat to finish off, No.7 Balmac does not disappoint with its large selection of desserts, In addition, you'll find sweet delicacies, cake, simple snacks and chilled refreshments and hot drinks here.

## No.7 Balmac Menu

Side dishes

**GRILLED ASPARAGUS** 

Starters & Salads

**POTATOE CHIPS** 

Side Orders

**STEAMED VEGETABLES** 

Tapas

**EGGPLANT** 

Saucen, Chutneys & Extras

**GRAVY** 

Water

**SODA** 

Coffee

COFFEE

Vegetable Or Hand Roll

**ASPARAGUS** 

These types of dishes are being served

LAMB

Ingredients Used

**HONEY** 

**DUCK** 

**VEGETABLES** 

Restaurant Category