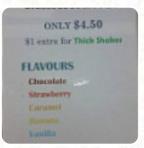

## New Adventure Snack Menu

https://menulist.menu 47 Ellis St, Lawnton, Australia +61732855346 - https://new-adventure-snack-bar.business.site/







A <u>comprehensive menu of New Adventure Snack</u> from Lawnton covering all **16** meals and drinks can be found here on the menu. For *changing offers*, please get in touch via phone or use the contact details provided on the website. What <u>User</u> likes about New Adventure Snack:

good old fashion fish chips. many deep fried things that are exactly what they were looking for here. don't let you hear from the outside. yes, this small shopping center looks like a snapshot from the early 80s. but good, fat, fair dinkum fish do not need a chic outer. vegetarian options: deep roasted potato in various forms. read more. What User doesn't like about New Adventure Snack:

the snap was day old, he stunk, could smell it when I went out of loading to my skin! don't buy meeresfruit from here!