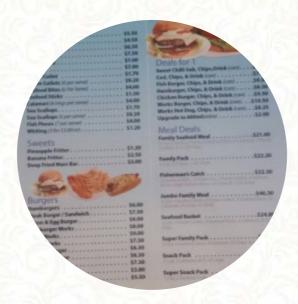

## New Adventure Snack Menu

https://menulist.menu 47 Ellis St, Lawnton, Australia +61732855346 - https://new-adventure-snack-bar.business.site/







A <u>comprehensive menu of New Adventure Snack</u> from Lawnton covering all **16** meals and drinks can be found here on the menu. For *changing offers*, please get in touch via phone or use the contact details provided on the website. What <u>User</u> likes about New Adventure Snack:

good old fashion fish chips. many deep fried things that are exactly what they were looking for here. don't let you hear from the outside. yes, this small shopping center looks like a snapshot from the early 80s. but good, fat, fair dinkum fish do not need a chic outer. vegetarian options: deep roasted potato in various forms. read more. What User doesn'