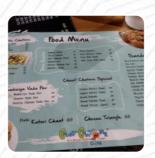

## Blend Cafe Menu

https://menulist.menu

Shop No 10, J.N ROAD Kamarajapuram, Opp. To T.E.L.C CHURCH, Tiruvallur, India, Tiruvallur District

+919361899972 - https://blend-cafe-restaurant.business.site/

A <u>comprehensive menu of Blend Cafe</u> from Tiruvallur District covering all **13** courses and drinks can be found here on the menu. For **changing offers**, please get in touch via phone or use the contact details provided on the website. What User doesn't like about Blend Cafe: