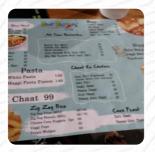

## Blend Cafe Menu

https://menulist.menu

Shop No 10, J.N ROAD Kamarajapuram, Opp. To T.E.L.C CHURCH, Tiruvallur, India, Tiruvallur District

+919361899972 - https://blend-cafe-restaurant.business.site/

A <u>comprehensive menu of Blend Cafe</u> from Tiruvallur District covering all **13** courses and drinks can be found here on the menu. For **changing offers**, please get in touch via phone or use the contact details provided on the website. What User doesn't like about Blend Cafe: