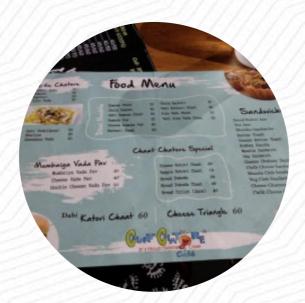

## Blend Cafe Menu

https://menulist.menu

Shop No 10, J.N ROAD Kamarajapuram, Opp. To T.E.L.C CHURCH, Tiruvallur, India, Tiruvallur District

+919361899972 - https://blend-cafe-restaurant.business.site/

A <u>comprehensive menu of Blend Cafe</u> from Tiruvallur District covering all **13** courses and drinks can be found here on the menu. For **changing offers**, please get in touch via phone or use the contact details provided on the website. What User doesn't like about Blend Cafe: