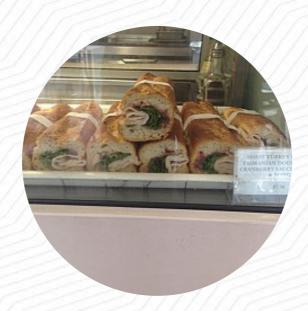

We stopped by this café for lunch as it was on the way to our holiday accommodation in Avalon. The staff were helpful and friendly, offering us space to set down our luggage while we looked at the menu. The counter had a great range of ready-made subs and wraps. We ordered burgers and chips off the menu instead, but did not have to wait long at all for them to arrive. The burgers were fresh and tasty. The atmosphere... read more. The premises in the restaurant are wheelchair accessible and can also be used with a wheelchair or physiological limitations, Depending on the weather, you can also sit outside and be served. What User doesn't like about Burgers On Parade:

We just had the one burger here...it wasn't bad! I liked that it took a bit of time to arrive at the table as it meant it was fresh and made to order. The chips were good too. Only complaint was that the tables weren't cleaned quickly and made the place a bit messy and dirty to look at. Good price range. <a href="read more">read more</a>. At Burgers On Parade in AVALON BEACH, fine Australian meals are freshly made for you with a lot of care and the unique products like <a href="bush tomatoes and caviar limes">bush tomatoes and caviar limes</a>, At the bar, you can relax with a **cool beer** or other alcoholic and non-alcoholic drinks. Of course, we must not forget the large selection of *coffee and tea specialties* in this restaurant, For you, the meals are normally prepared in the shortest time and fresh.