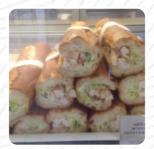

We stopped by this café for lunch as it was on the way to our holiday accommodation in Avalon. The staff were helpful and friendly, offering us space to set down our luggage while we looked at the menu. The counter had a great range of ready-made subs and wraps. We ordered burgers and chips off the menu instead, but did not have to wait long at all for them to arrive. The burgers were fresh and tasty. The atmosphere... read more. The premises in the restaurant are wheelchair accessible and can also be used with a wheelchair or physiological limitations, Depending on the weather, you can also sit outside and be served. What User doesn't like about Burgers On Parade:

We just had the one burger here...it wasn't bad! I liked that it took a bit of time to arrive at the table as it meant it was fresh and made to order. The chips were good too. Only complaint was that the tables weren't cleaned quickly and made the place a bit messy and dirty to look at. Good price range. <a href="read more">read more</a>. At Burgers On Parade in AVALON BEACH, fine Australian meals are freshly made for you with a lot of care and the unique products like <a href="bush tomatoes and caviar limes">bush tomatoes and caviar limes</a>, At the bar, you can relax with a **cool beer** or other alcoholic and non-alcoholic drinks. Of course, we must not forget the large selection of *coffee and tea specialties* in this restaurant, For you, the meals are normally prepared in the shortest time and fresh.