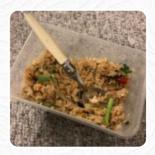

more. very fast. chicken cashewnut noodles and kana moo kob. absolutely delicious. the vegetables were perfect and the meat and the noodles were very delicate. highly recommended and would go back any time. <a href="read more">read more</a>. The restaurant also offers the possibility to sit outside and have something in nice weather, And into the accessible spaces also come customers with wheelchairs or physical limitations. What <a href="User">User</a> doesn't like about Sweet Basil Thai Restaurant:

We went here for a return visit and really enjoyed the authentic Thai food prepared by the chef owner, who is always polite and sincere. Unfortunately the service provided was very mediocre and on paying the bill the owner's teenage son was rude to me...More <u>read more</u>. In Moreton Bay, traditional dishes are prepared in the kitchen of Sweet Basil Thai Restaurant with typical <u>Asian spices scrumptious</u>, Furthermore, the *delicious treats* of this local sparkle not only on children's plates and in children's eyes. The Asian fusion cuisine is likewise an important part of Sweet Basil Thai Restaurant. Anyone who finds the everyday and generally known menus too ordinary should approach with a willingness to experiment and try some exciting combination of ingredients consume, there are also **fine <u>vegetarian</u> recipes** in the menu.