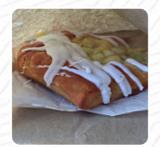

# Willunga Bakery Menu

Ice cream\*

**VANILLA** 

**Hot Pies** 

**SAUSAGE ROLL** 

Hot drinks

**TEA** 

Coffee