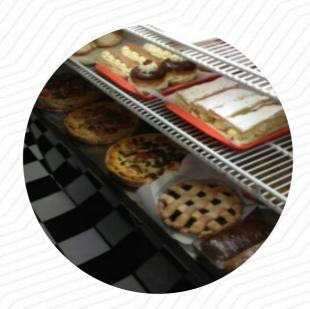

### Willunga Bakery Menu

https://menulist.menu
16 High St, Willunga, South Australia 5172, Australia, WILLUNGA
+61885562323 - https://publocation.com.au/pubs/sa/willunga/willunga-hotel

Here you can find the menu of Willunga Bakery in WILLUNGA. At the moment, there are 17 courses and drinks on the food list. You can inquire about **changing offers** via phone. What <u>User</u> likes about Willunga Bakery: Plenty of parking even on the market day (Saturday 8.30am - 12 noon). The best cheese Kranski sausage roll I have had in South Australia - must try. Pity they only take cash but well worth it. <u>read more</u>. The premises in the restaurant are wheelchair accessible and can also be used with a wheelchair or physiological disabilities, Depending on the weather, you can also sit outside and eat and drink. What <u>User</u> doesn't like about <u>WILLUNGA</u> Bakery:

Great pasties BUT unfriendly and unhelpful service. Cash only - no cards. This is unfortunate because there are other good bakeries at McLaren Vale and Mount Compass <u>read more</u>. Willunga Bakery from WILLUNGA is a cozy coffee house, where you can enjoy a snack or cake with a *hot coffee or a sweet chocolate*, Additionally, they offer you **authentic Australian meals** with ingredients like bush tomatoes and finger limes. Besides, you can enjoy fresh baked goods, You can also unwind at the bar with a freshly tapped beer or other alcoholic and non-alcoholic drinks.