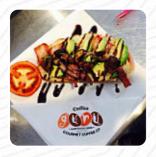

# Coffee Guru Menu

https://menuweb.menu 213 Auburn St, Goulburn, New South Wales 2580, Australia +61248224607 - http://coffeeguru.com.au/locations/goulburn/









A comprehensive menu of Coffee Guru from Goulburn covering all 16 dishes and drinks can be found here on the menu. Visit Coffee Guru today to experience our carefully selected and roasted premium espresso coffee, served by our trained baristas in a welcoming and contemporary cafe environment at one of our 30 locations across NSW, ACT, and Queensland. Contact us to learn more about starting your own Coffee Guru store.

# **Coffee Guru Menu**



#### **Breakfast**

**GRANOLA** 

#### **Drinks**

**DRINKS** 

#### **Dessert**

**CREPES** 

#### **American Food**

**EGGS BENEDICT** 

#### **Hot Drinks**

**COFFEE** 

### **Asian**

**EGG ROLL** 

# **Restaurant Category**

**ITALIAN** 

### Coffee

**LONG BLACK** 

**ICED LATTE** 

# Ingredients Used

**EGG** 

**CARAMEL** 

**CHEESE**