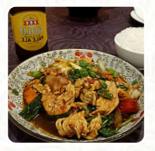

## Thai Seasons Menu

**Appetizers** 

**SATAY** 

10 most popular

**ORIGINAL** 

**Main Dishes** 

**GREEN CURRY** 

**Fried Rice** 

**COCONUT** 

**PRAWNS** 

**BEEF** 

**CHICKEN** 

**DUCK** 

**RICE** 