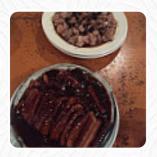

Had given up on this place ages ago but in the last 12 months was dragged there by some friends and didn't mind it. Have been back a few times but find the food just overly salty, and they don't appreciate such feed back. So anyway tonight ordered a dish that they do well - San choy bow, and some prawn toast. Turns out they have moved to Nelson St Wallsend. Anyway the san choy bow was nice as usual but the prawn toas... read more. The customers love it when Asian cuisine meets a bit of creativity. That's exactly what you can expect at the House of Peking from JESMOND, with its successful Asian fusion cuisine - the right mix of traditional meets the

adventurous world of fusion cuisine, Customers can enjoy the dishes from restaurant through a **catering service** on-site or at the festival. Furthermore, you can order fresh prepared grill goods, on the daily specials there are also a lot of *Asian dishes*.