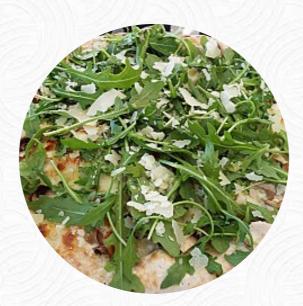

## **Pipeworks Cafe Menu**

https://menuweb.menu

Bay Park Plaza 4 Bay St | Near McDonalds Settlement Clty, Port Macquarie, New South Wales 2444, Australia

+61265841221 - https://www.facebook.com/pipeworkscafe/









A complete <u>menu</u> of Pipeworks Cafe from Port Macquarie covering all **17** courses and drinks can be found here on the menu.

## **Pipeworks Cafe Menu**

#### Pasta

CARBONARA

## Pizza

SPECIAL PIZZA

## Fish Dishes

FISH AND CHIPS

#### Drinks

DRINKS

#### Starters & Salads

POTATO CHIPS

#### Indian

CHAI

### Warm Tapas

GAMBAS AL AJILLO

# Hot Drinks

Hot Drink

#### **Ingredients Used**

PRAWNS GARLIC CHOCOLATE

#### These Types Of Dishes Are Being Served

| PIZZA |
|-------|
| PASTA |
| FISH  |
| BREAD |
| SALAD |

## **Pipeworks Cafe**

Bay Park Plaza 4