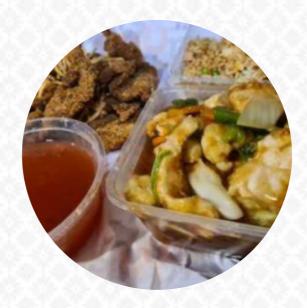

We have been ordering here for many many years. Owners are friendly and they now know us by name as we always order the same meals. Its take away only, cheap, huge amounts of food and I have to highly recommend the peking steak. <u>read more</u>. What <u>User</u> doesn't like about Sun Wah Chinese Restaurant:

I ordered a take away from this restaurant last night and ordered honey chicken, sweet and sour pork and fried rice. When I went to eat it at around 8.15pm I discovered I actually had honey pork and sweet and sour chicken Because the restaurant shuts at 8pm it was too late to ring up and complain I rang them today andtold them and then took the meals to them to ask for a refund I was told that they do NOT do refunds.... read more. If you want to spoil your palate with a bit of culinary flair, this is the place to be: The successful Asian fusion cuisine of the Sun Wah Chinese Restaurant from East Maitland - a delicious mix of traditional and the unexpected, On the menu there are also several Asian menus. The versatile, scrumptious Chinese cuisine always goes down well with guests.