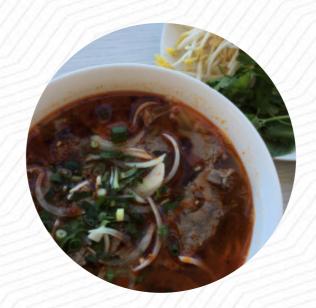

I love this place. The food is always fresh and tasty. The place is clean. The staff are always friendly and smiling. The Beef soup is the bomb. Lemon grass with whatever meat you prefer is amazing. But the Vietnamese coffee is always a winner! read more. What User doesn't like about Pho Time:

Rare beef soup, Bland food, first time I've actually eaten a whole serve of Pho seeking for satisfaction. Little noodles, little beef, lots of oil and almost no flavour. Partner had the spicy noodle soup and said it was decent. Would've given three but the lady that served us acted like she absolutely hated the fact we were there, no smile and was rude. <a href="read more">read more</a>. A visit to Pho Time becomes even more rewarding due to the comprehensive variety of coffee and tea specialties, In addition, numerous customers look forward to enjoying **traditional Vietnamese menus** with the perfect hint of Southeast Asian flavor during a stop at the Pho Time. You have the option to, after the meal (or during it), still relax at the bar with an <a href="alcoholic or non-alcoholic drink">alcoholic drink</a>, In addition, the drinks menu that is offered in this established eatery is impressive. It offers a wide assortment of beers from the region and the whole world.